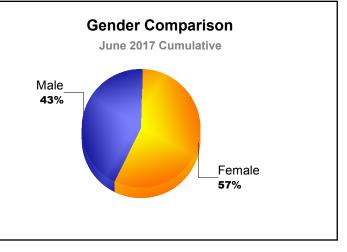

| 10                  | 257                      | -243                        | 14                       |
| Clubs                                                                                                            |              |                  |                        |                |                    |                      |                     |                          |                             |                          |
| 2012-2013 2013-2014 2014-2015 2015-2016 2016   Image: New Clubs Image: Dropped Clubs Image: Gain/Loss Clubs 2016 |              |                  |                        |                |                    |                      |                     | 2016-2017                |                             |                          |