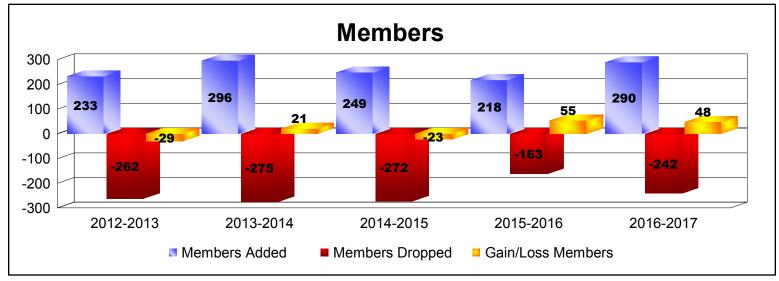

| Year                                                                                                             | New<br>Clubs | Dropped<br>Clubs | Gain/<br>Loss<br>Clubs | New<br>Members | Charter<br>Members | Reinstate<br>Members | Transfer<br>Members | Total<br>Member<br>Added | Total<br>Members<br>Dropped | Gain/<br>Loss<br>Members |
|------------------------------------------------------------------------------------------------------------------|--------------|------------------|------------------------|----------------|--------------------|----------------------|---------------------|--------------------------|-----------------------------|--------------------------|
| 2012-2013                                                                                                        | 2            | -1               | 1                      | 149            | 73                 | 7                    | 4                   | 233                      | -262                        | -29                      |
| 2013-2014                                                                                                        | 3            | -3               | 0                      | 180            | 87                 | 9                    | 20                  | 296                      | -275                        | 21                       |
| 2014-2015                                                                                                        | 2            | -2               | 0                      | 177            | 58                 | 6                    | 8                   | 249                      | -272                        | -23                      |
| 2015-2016                                                                                                        | 0            | -1               | -1                     | 206            | 0                  | 5                    | 7                   | 218                      | -163                        | 55                       |
| 2016-2017                                                                                                        | 1            | 0                | 1                      | 248            | 24                 | 6                    | 12                  | 290                      | -242                        | 48                       |
| Average                                                                                                          | 2            | -1               | 0                      | 192            | 48                 | 7                    | 10                  | 257                      | -243                        | 14                       |
| Clubs                                                                                                            |              |                  |                        |                |                    |                      |                     |                          |                             |                          |
| 2012-2013 2013-2014 2014-2015 2015-2016 2016   Image: New Clubs Image: Dropped Clubs Image: Gain/Loss Clubs 2016 |              |                  |                        |                |                    |                      |                     | 2016-2017                |                             |                          |